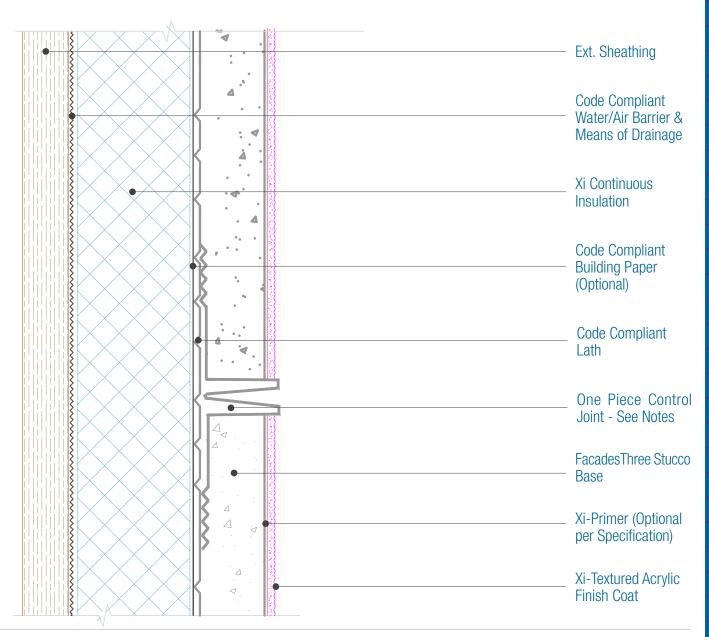

## FacadesThree Xi-Series Assembly Control Joint

Date. 06-15-2020 | Detail.F3FXI.III.2 v1

## NOTES:

- 1. There must be continuous airtightness over the entire building enclosure, where required by code. The actual project detail must show this continuity.
- 2. The Lath is shown continuous behind the control Joint. This is allowed by FacadesXi however the decision is that of the designer and the building code official. See specifications for more information.
- 3. The Control joint may also be 2 Casing Beads back to back with a sealant joint, however the framing must be installed to allow the attachment of both casing beads to a structural member.
- 4. For full assembly options, materials and placement of materials refer to the specific FacadesXi System specifications.
- 5. See Detail I.3 for material options.